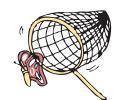

#### Ending Consonants d, g, n, t

Say the name of the picture. Circle the ending letter of the word.

n d

n g

d t

n d

p d

d g