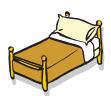

#### Ending Consonants d, g, n, t

Say the name of the picture. Circle the ending letter of the word.

n d

n g

d t

n d

p d

d g