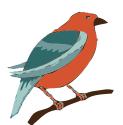

### NAME:

Say the name of each picture. Listen for the sound of the letter **d**. Do you hear it at the beginning or ending? Write the letter **d** in the correct circle.