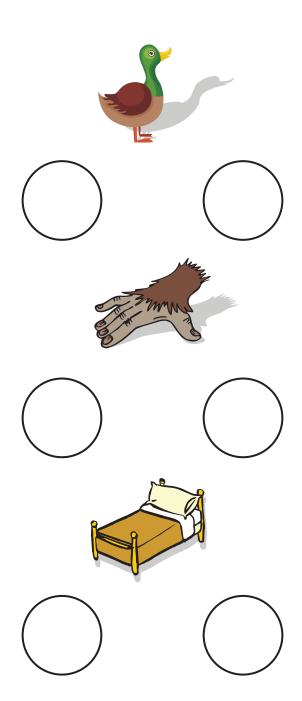

# Beginning or Ending d

### NAME:

Say the name of each picture. Listen for the sound of the letter **d**. Do you hear it at the beginning or ending? Write the letter **d** in the correct circle.