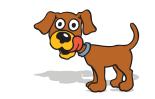

### **Ending Consonants d, g**

Say the name of the picture. Circle the ending letter of the word.

n d

d p

s d

m g

f g

g d