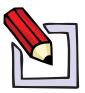

### **Ending Consonants b, m**

Write the ending letter of each word. Say the word.

dru\_\_\_\_