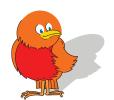

### NAME:

Say the name of each picture. Listen for the sound of the letter **d**. Do you hear it at the beginning or ending? Write the letter **d** in the correct circle.