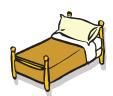

### **Ending Consonants b, m**

Write the ending letter of each word. Say the word.

dru\_\_\_\_