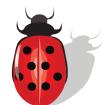

### **Ending Consonants d, g**

Say the name of the picture. Circle the ending letter of the word.

n d

d p

s d

m g

f g

g d