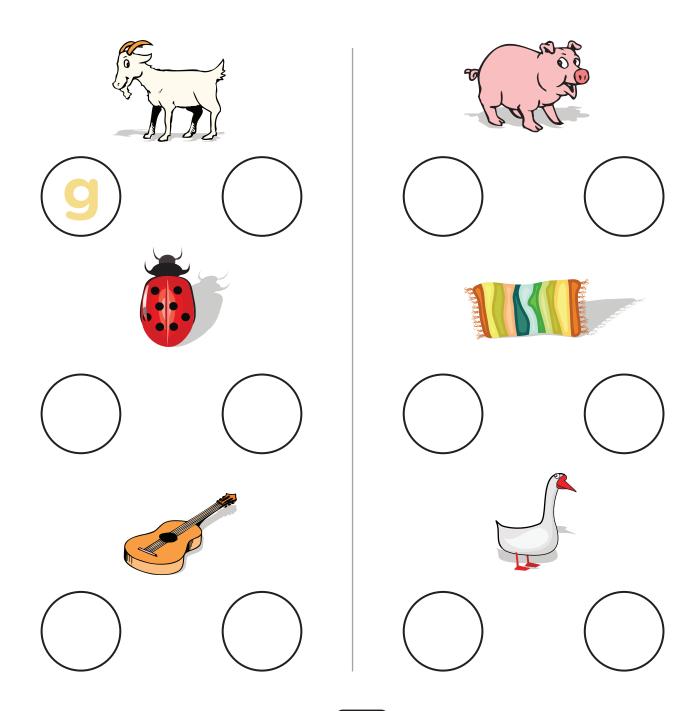

### Beginning or Ending g

### NAME:

Say the name of each picture. Listen for the sound of the letter **g**. Do you hear it at the beginning or ending? Write the letter **g** in the correct circle.