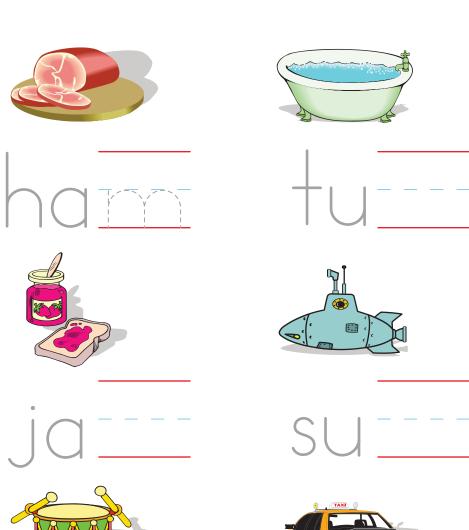

### **Ending Consonants b, m**

Write the ending letter of each word. Say the word.

dru\_\_\_\_