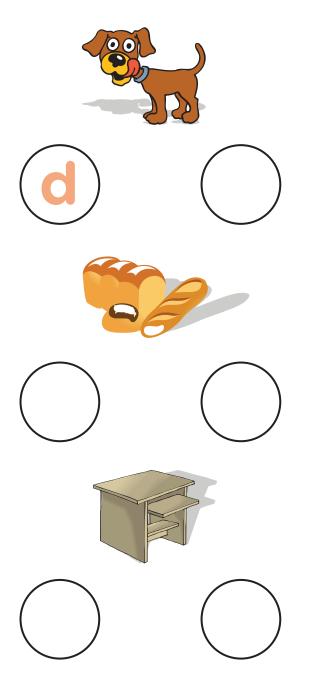

# Beginning or Ending d

### NAME:

Say the name of each picture. Listen for the sound of the letter **d**. Do you hear it at the beginning or ending? Write the letter **d** in the correct circle.