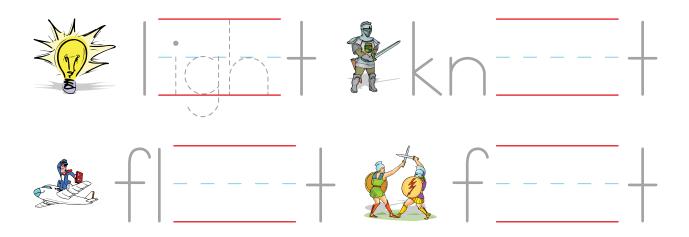

6. The baby likes to \_\_\_\_\_.

w.kizphonics.com

NAME: \_\_\_\_

The letters **igh** make the long vowel **i** sound as in **light**. Say and complete the words below.

Read the sentence below and circle words that have igh.

A knight can fight at night.