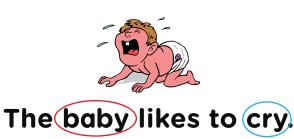

#### NAME:

The letter **y** makes the long **e** sound as in **baby**. The letter **y** also makes the long **i** sound as in **cry**.

- 1. Use a red crayon to circle words with y as long e.
- 2. Use a blue crayon to circle words with y as long i.

6. The baby likes to \_\_\_\_\_.

w.kizphonics.com

NAME: \_\_\_\_

The letters **igh** make the long vowel **i** sound as in **light**. Say and complete the words below.

Read the sentence below and circle words that have igh.