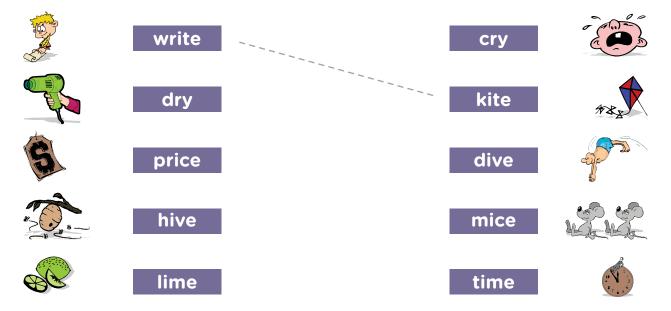

## Long i Matching

Say the word. Write the correct letters that stand for the long vowel  ${\bf i}$ .

Draw a line. Match words with the same rhyme.