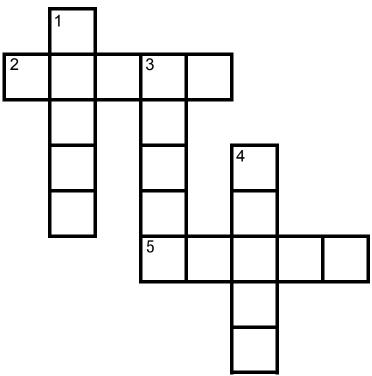

## l Blends Crossword

#### NAME:

Say the sounds. Look at the clues below. Fill in the puzzle.

#### **Across**

#### **Word Bank**

flute clock plums blimp globe