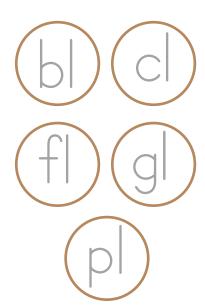

#### Beginning Blends bl, cl, fl, gl, pl

Say the word. Write the correct blend to complete the word.

Say the sentence. Circle words that start with **cl**, **fl**, **bl**, **gl** or **pl**.

# The clown gladly flies a blue plane.

Say the words together. Trace the consonant blends.