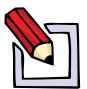

#### NAME: \_\_\_\_

Form words with the consonant blend **cl**.
Add the end of the word to **cl** and write it below.
Say the word. For example: **cl** + **ock** = **clock**.