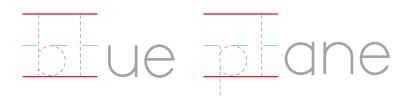

# The clown gladly flies a blue plane.

Say the words together. Trace the consonant blends.