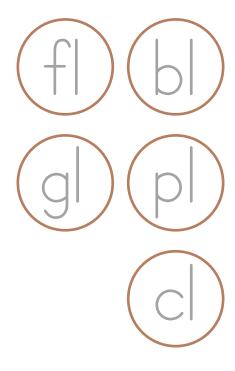

#### Beginning Blends bl, cl, fl, gl, pl

Say the word. Write the correct blend to complete the word.

Say the sentence. Circle words that start with **cl**, **fl**, **bl**, **gl** or **pl**.