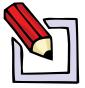

#### NAME: \_\_\_\_\_

Form words with the consonant blend **bl**.

Add the end of the word to **bl** and write it below.

Say the word. For example: **bl** + **imp** = **blimp**.